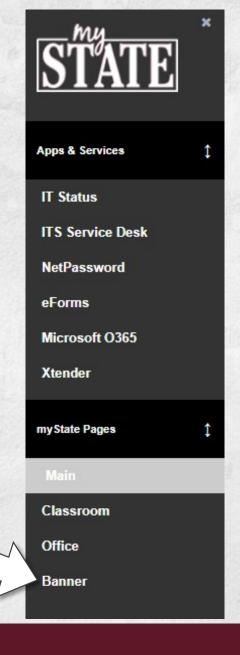

- Opt into the Mississippi State Green Fund.
- Find out more about sustainability at Mississippi State.

MISSISSIPPI STATE

Department of Human Resources Management

myState / Banner

#### Banner

Administrative Banner **Favorites** Search

Personal Information

| Benefits and Deductions |  |
|-------------------------|--|
| ☆Retirement Plans       |  |
| ☆Health Insurance       |  |
| ☆Life Insurance         |  |
| ☆Flexible Benefits      |  |
| 화Miscellaneous          |  |